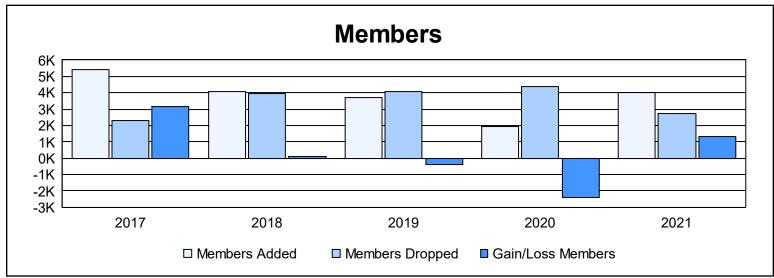

| Year      | New<br>Clubs | Dropped<br>Clubs | Gain/<br>Loss<br>Clubs | New<br>Members | Charter<br>Members | Reinstate<br>Members | Transfer<br>Members | Total<br>Member<br>Added | Total<br>Members<br>Dropped | Gain/<br>Loss<br>Members |
|-----------|--------------|------------------|------------------------|----------------|--------------------|----------------------|---------------------|--------------------------|-----------------------------|--------------------------|
| 2016-2017 | 37           | 30               | 7                      | 3,989          | 1,098              | 173                  | 161                 | 5,421                    | 2,288                       | 3,133                    |
| 2017-2018 | 47           | 34               | 13                     | 2,696          | 1,115              | 241                  | 26                  | 4,078                    | 3,968                       | 110                      |
| 2018-2019 | 33           | 41               | -8                     | 1,853          | 1,253              | 172                  | 421                 | 3,699                    | 4,070                       | -371                     |
| 2019-2020 | 22           | 30               | -8                     | 1,077          | 604                | 168                  | 102                 | 1,951                    | 4,369                       | -2,418                   |
| 2020-2021 | 89           | 15               | 74                     | 1,834          | 2,035              | 111                  | 45                  | 4,025                    | 2,722                       | 1,303                    |
| Average   | 46           | 30               | 16                     | 2,290          | 1,221              | 173                  | 151                 | 3,835                    | 3,483                       | 351                      |