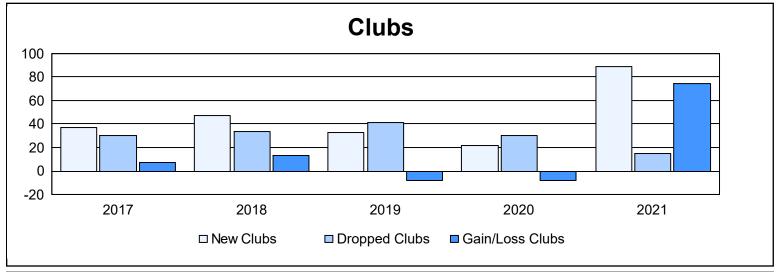

| Year      | New<br>Clubs | Dropped<br>Clubs | Gain/<br>Loss<br>Clubs | New<br>Members | Charter<br>Members | Reinstate<br>Members | Transfer<br>Members | Total<br>Member<br>Added | Total<br>Members<br>Dropped | Gain/<br>Loss<br>Members |
|-----------|--------------|------------------|------------------------|----------------|--------------------|----------------------|---------------------|--------------------------|-----------------------------|--------------------------|
| 2016-2017 | 37           | 30               | 7                      | 3,989          | 1,098              | 173                  | 161                 | 5,421                    | 2,288                       | 3,133                    |
| 2017-2018 | 47           | 34               | 13                     | 2,696          | 1,115              | 241                  | 26                  | 4,078                    | 3,968                       | 110                      |
| 2018-2019 | 33           | 41               | -8                     | 1,853          | 1,253              | 172                  | 421                 | 3,699                    | 4,070                       | -371                     |
| 2019-2020 | 22           | 30               | -8                     | 1,077          | 604                | 168                  | 102                 | 1,951                    | 4,369                       | -2,418                   |
| 2020-2021 | 89           | 15               | 74                     | 1,834          | 2,035              | 111                  | 45                  | 4,025                    | 2,722                       | 1,303                    |
| Average   | 46           | 30               | 16                     | 2,290          | 1,221              | 173                  | 151                 | 3,835                    | 3,483                       | 351                      |